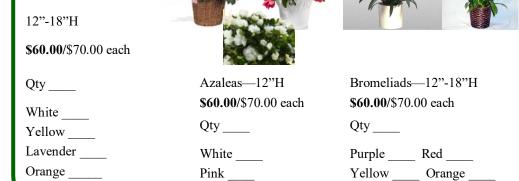

### COLORFUL POTS OF VIBRANT FLOWERS!

Seasonal

Pink \_\_\_\_

Red

See next page for green plants.

**\$60.00**/\$70.00 each

Qty \_\_\_\_

Ivy-10"H x 10"W **\$60.00**/\$70.00 each

Qty \_\_\_\_

Pothos—12"H x 12"W \$60.00/\$70.00 each

Qty \_\_\_\_

Standard 4' to 6' **Green Plants** 

5' @ **\$100**/\$110 each Qty

6' @ **\$110**/\$120 each Qty